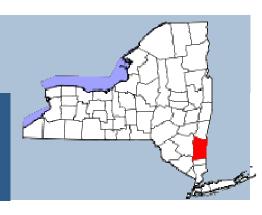

## **Dutchess County Poverty Profile**

| Individuals in Poverty                | 9.1% (25,559) |
|---------------------------------------|---------------|
| Children (under 18) in Poverty        | 10.9% (7,089) |
| Adults 25+ in Poverty                 | 7.5% (14,348) |
| Senior Citizens (age 65+) in Poverty. | 6.3% (2,419)  |